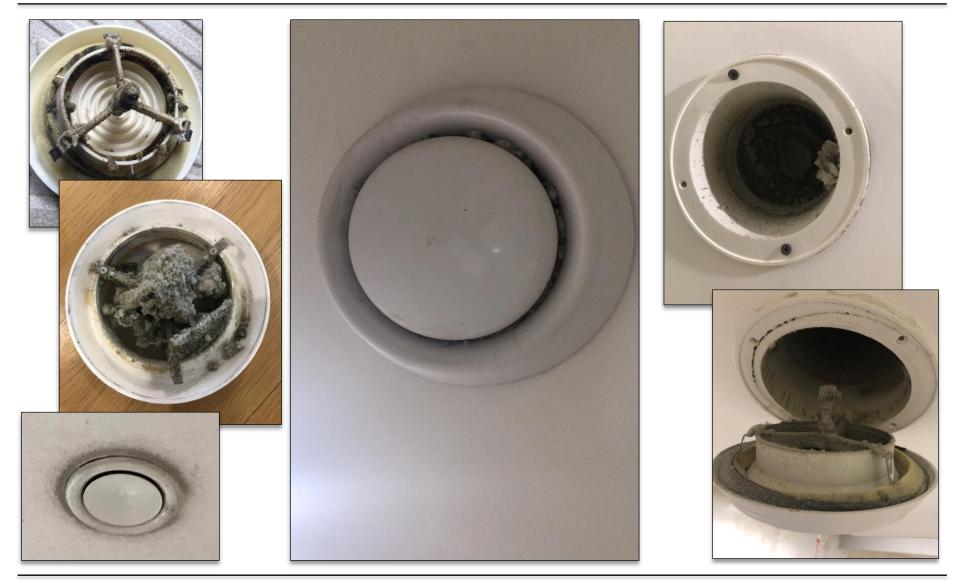

r is taken through a central heat exchanger and the heat recovered into the supply air.

Ceiling air valves in wet rooms – Bathroom, kitchen or ensuite, toilets or utility rooms plus the living room and bedrooms.

Summer Bypass – automatically activates in hot weather and is where the unit will continue to ventilate and provide good levels of fresh air, without the heat recovery.

Winter Bypass – automatically activates in cold weather when the outside temperature is below a certain level the unit will stop the intake motor stopping the freezing air being brought into the dwelling. The intake motor restarts automatically once the temperature rises and the extraction from the wet rooms continues as normal.





# What We See – Filters &



### **Communal Areas**





What We See – CAV's







# Mechanical Ventilation Units

#### with Heat Recovery









- Inspect system, ensure that all controls operate correctly
- Isolate system from mains supply & remove covers
- Remove Filters and dispose
- Inspect Recuperator and clean if necessary
- Remove loose particles which may have got past the filter
- Fit new Filters & replace covers
- Remove & wash all supply and extract diffusers
- Energise the ventilation system
- Inspect system, ensure that all controls operate correctly
- Measure extract & supply air volumes
- Commission system to ensure compliance



Management of remaining warranty with ventilation unit Manufacturer





 Electronic service sheet signed & dated by homeowner used to record details of service and what if any issues are found.

| Apartmen