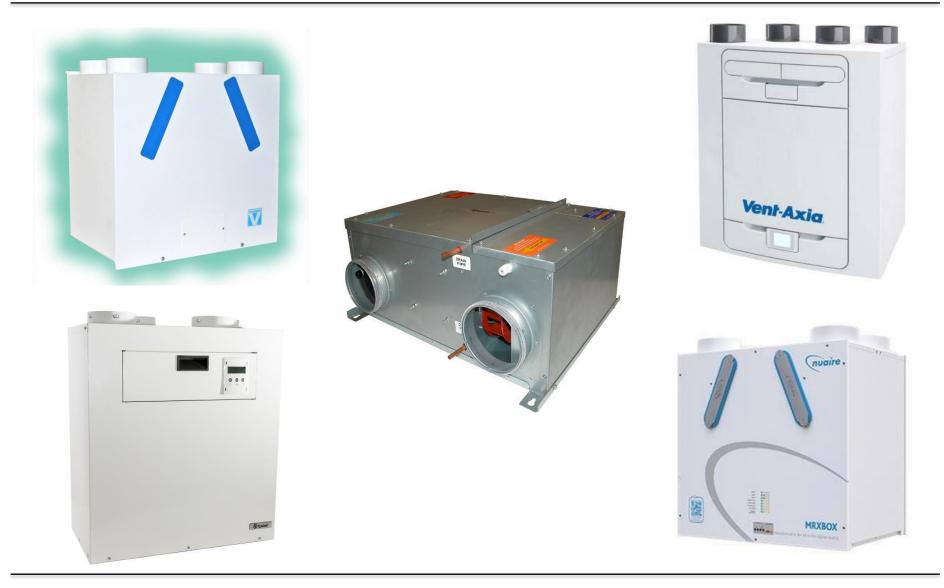

#### **MVHR** Overview

**Mechanical Ventilation with Heat Recovery (MVHR)** are centralised systems that draw moisture-laden air from multiple wet rooms of a property whilst providing fresh air to the living & bedrooms.

# Mechanical Ventilation Units

#### with Heat Recovery

- Inspect system, ensure that all controls operate correctly
- Isolate system from mains supply & remove covers
- Remove Filters and dispose
- Inspect Recuperator and clean if necessary
- Remove loose particles which may have got past the filter
- Fit new Filters & replace covers
- Remove & wash all supply and extract diffusers
- Energise the ventilation system
- Inspect system, ensure that all controls operate correctly
- Measure extract & supply air volumes
- Commission system to ensure compliance