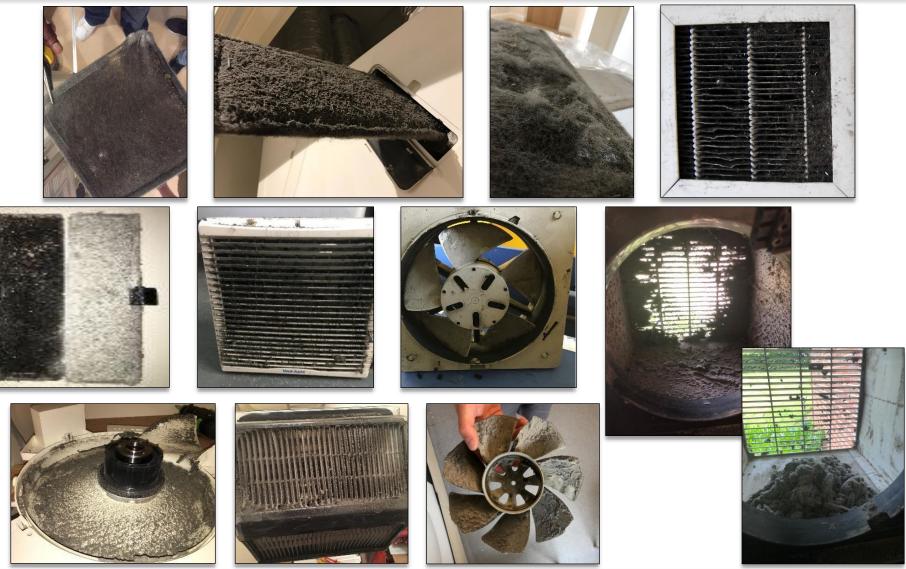

bedrooms.

The extracted air is taken through a central heat exchanger and the heat recovered into the supply air.

Ceiling air valves in wet rooms – Bathroom, kitchen or ensuite, toilets or utility rooms plus the living room and bedrooms.

Summer Bypass – automatically activates in hot weather and is where the unit will continue to ventilate and provide good levels of fresh air, without the heat recovery.

Winter Bypass – automatically activates in cold weather when the outside temperature is below a certain level the unit will stop the intake motor stopping the freezing air being brought into the dwelling. The intake motor restarts automatically once the temperature rises and the extraction from the wet rooms continues as normal.





# What We See – Filters &



### **Communal Areas**





What We See – CAV's







# Mechanical Ventilation Units

#### with Heat Recovery









- Inspect system, ensure that all controls operate correctly
- Isolate system from mains supply & remove covers
- Remove Filters and dispose
- Inspect Recuperator and clean if necessary
- Remove loose particles which may have got past the filter
- Fit new Filters & replace covers
- Remove & wash all supply and extract diffusers
- Energise the ventilation system
- Inspect system, ensure that all controls operate correctly
- Measure extract & supply air volumes
- Commission system to ensure compliance



Management of remaining warranty with ventilation unit Manufacturer





 Electronic service sheet signed & dated by homeowner used to record details of service and what if any issues are found.