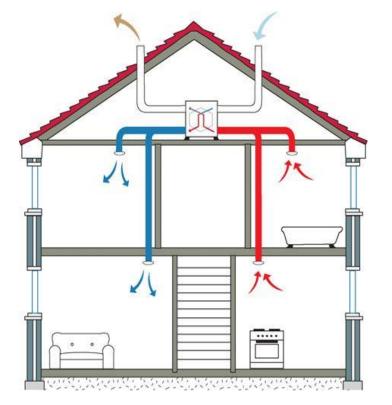

#### **MVHR** Overview

**Mechanical Ventilation with Heat Recovery (MVHR)** are centralised systems that draw moisture-laden air from multiple wet rooms of a property whilst providing fresh air to the living & bedrooms.

The extracted air is taken through a central heat exchanger and the heat recovered into the supply air.

Ceiling air valves in wet rooms – Bathroom, kitchen or ensuite, toilets or utility rooms plus the living room and bedrooms.

Summer Bypass – automatically activates in hot weather and is where the unit will continue to ventilate and provide good levels of fresh air, without the heat recovery.

Winter Bypass – automatically activates in cold weather when the outside temperature is below a certain level the unit will stop the intake motor stopping the freezing air being brought into the dwelling. The intake motor restarts automatically once the temperature rises and the extraction from the wet rooms continues as normal.